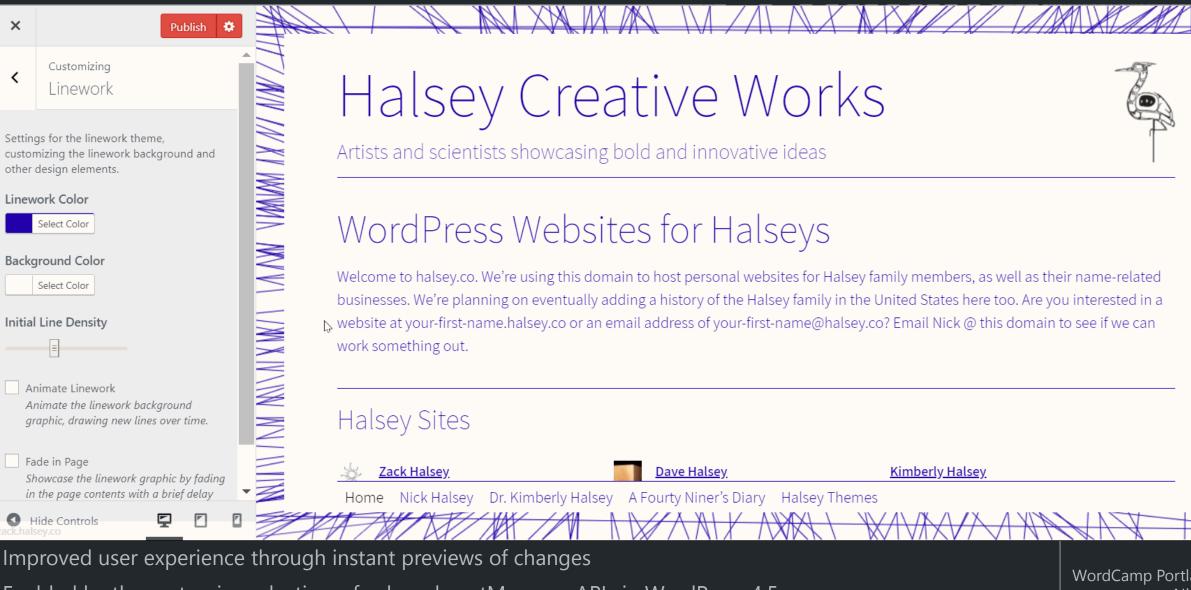

WordCamp Portland 2018 | Nick Halsey | http://nick.halsey.co/

ABOUT ME

PAGE TEMPLATES

ARCHIVE TEMPLATE

Current Theme
Linework Cus

Customize

Customize theme install design, October 2016 proposal

https://make.wordpress.org/core/2016/10/03/feature-proposal-a-new-experience-for-discovering-installing-and-previewing-themes-in-the-customizer/

Garfunke

3. Peer Feedback: Core Theme Installation (Customizer)

WordCamp Portland 2018 | Nick Halsey | http://nick.halsey.co/

Customize theme install design, October 2017 proposal (shipped in WordPress 4.9)

https://make.wordpress.org/core/2017/10/24/a-new-themes-experience-in-the-customizer/

3. Peer Feedback: Core Theme Installation (Customizer)

WordCamp Portland 2018 | Nick Halsey | http://nick.halsey.co/

WordCamp Portland 2018 | Nick Halsey | http://nick.halsey.co/

Improved user experience through instant previews of changes

Enabled by the customize selective refresh and postMessage APIs in WordPress 4.5

https://celloexpressions.com/blog/fourteen-colors-gets-instant-live-preview/

5. Iterate: Instant Live Preview for the Fourteen Colors Plugin

| WordCamp Portland 2018 | Nick Halsey | http://nick.halsey.co/

Enabled by the customize selective refresh and postMessage APIs in WordPress 4.5

https://celloexpressions.com/blog/a-strategy-for-custom-colors-in-the-customizer/

5. Iterate: Instant Live Color Preview for the Linework Theme