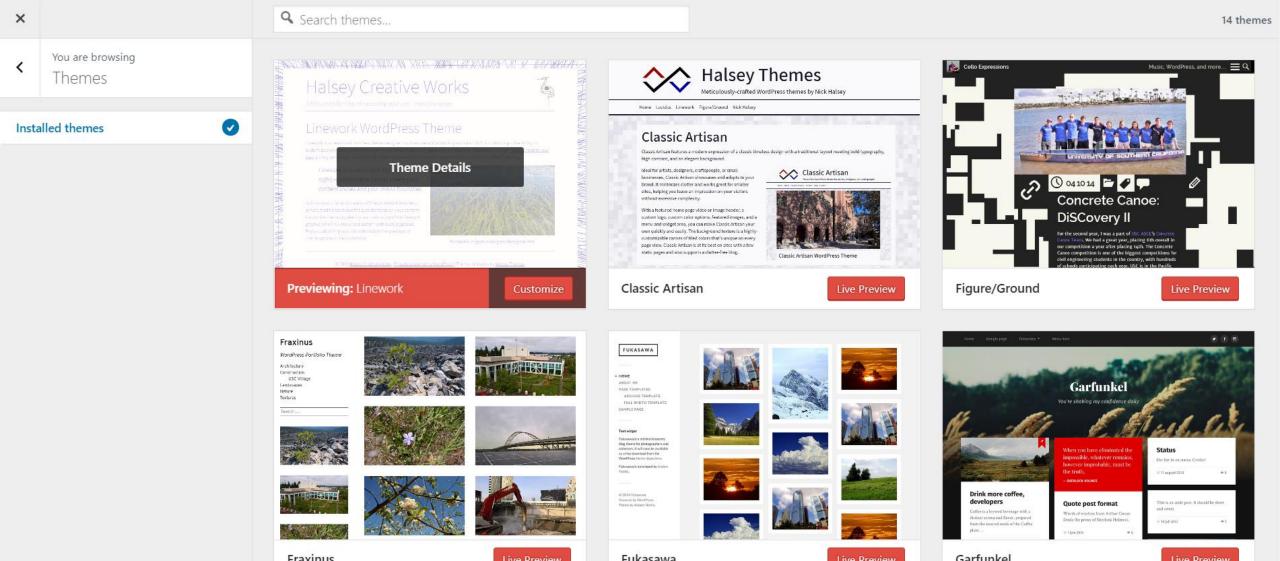

WordCamp Portland 2018 | Nick Halsey | http://nick.halsey.co/

ABOUT ME

PAGE TEMPLATES

ARCHIVE TEMPLATE

Current Theme
Linework Cus

Customize

Customize theme install design, October 2016 proposal

https://make.wordpress.org/core/2016/10/03/feature-proposal-a-new-experience-for-discovering-installing-and-previewing-themes-in-the-customizer/

Garfunke

3. Peer Feedback: Core Theme Installation (Customizer)

WordCamp Portland 2018 | Nick Halsey | http://nick.halsey.co/

Customize theme install design, October 2017 proposal (shipped in WordPress 4.9)

https://make.wordpress.org/core/2017/10/24/a-new-themes-experience-in-the-customizer/

3. Peer Feedback: Core Theme Installation (Customizer)

WordCamp Portland 2018 | Nick Halsey | http://nick.halsey.co/