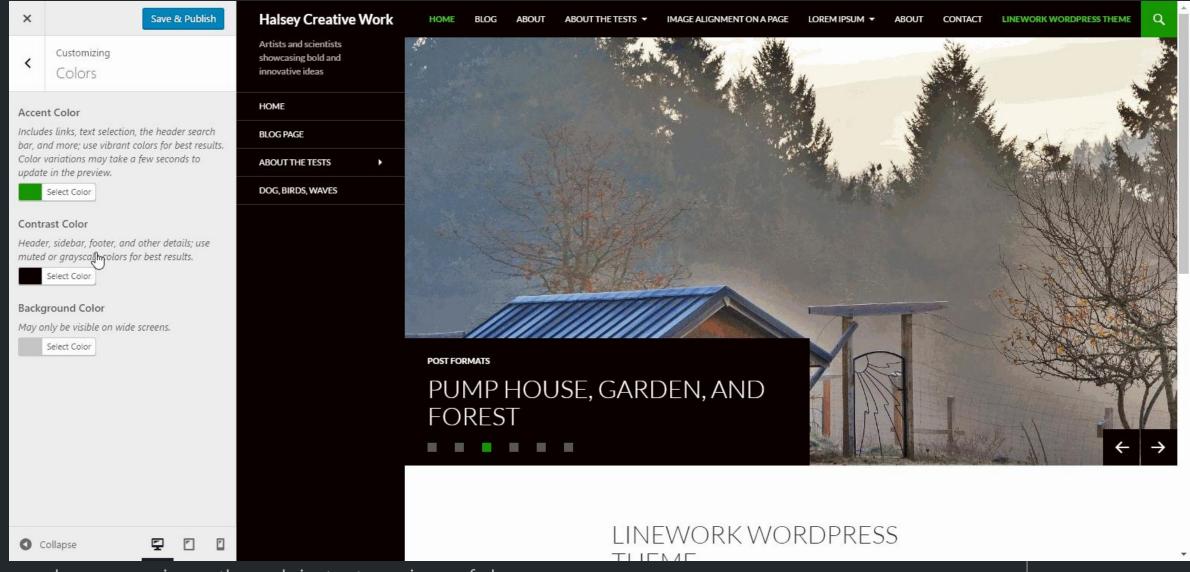

Enabled by the customize selective refresh and postMessage APIs in WordPress 4.5

https://celloexpressions.com/blog/a-strategy-for-custom-colors-in-the-customizer/

5. Iterate: Instant Live Color Preview for the Linework Theme