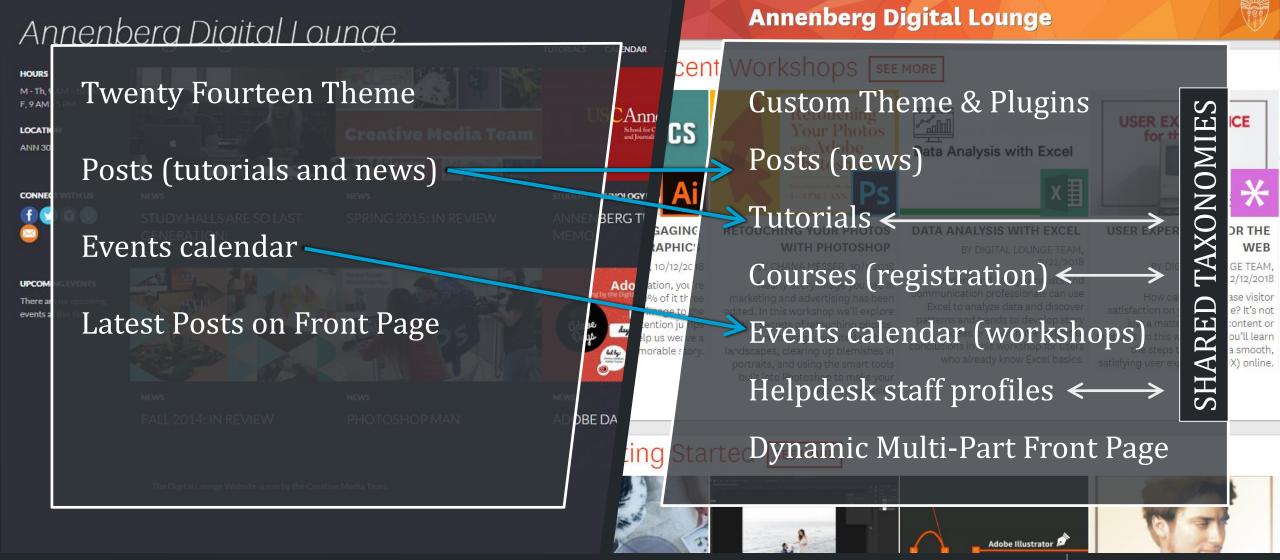

# Adaptive Reuse

Built ca. 1912

Re-built 2018

http://reddonsalmon.com/

6. Adaptive Reuse: Redd East, Foundry → Event Center

WordCamp Portland 2018 | Nick Halsey http://nick.halsey.co/

Digital Lounge at the University of Southern California Annenberg School for Communication and Journalism Website: physical space with helpdesk, collaborative workspace, workshops, courses, and digital tutorials <a href="http://www.annenbergdl.org/">http://www.annenbergdl.org/</a>

WordCamp Portland 2018 | Nick Halsey | http://nick.halsey.co/

6. Adaptive Reuse: USC Annenberg Digital Lounge 2.0

#### **Annenberg Digital Lounge**

Digital Lounge at the University of Southern California Annenberg School for Communication and Journalism

"Tool" taxonomy cross-linking tutorials, courses, news, and helpdesk staff

http://www.annenbergdl.org/

6. Adaptive Reuse: USC Annenberg Digital Lounge 2.0

WordCamp Portland 2018 | Nick Halsey | http://nick.halsey.co/