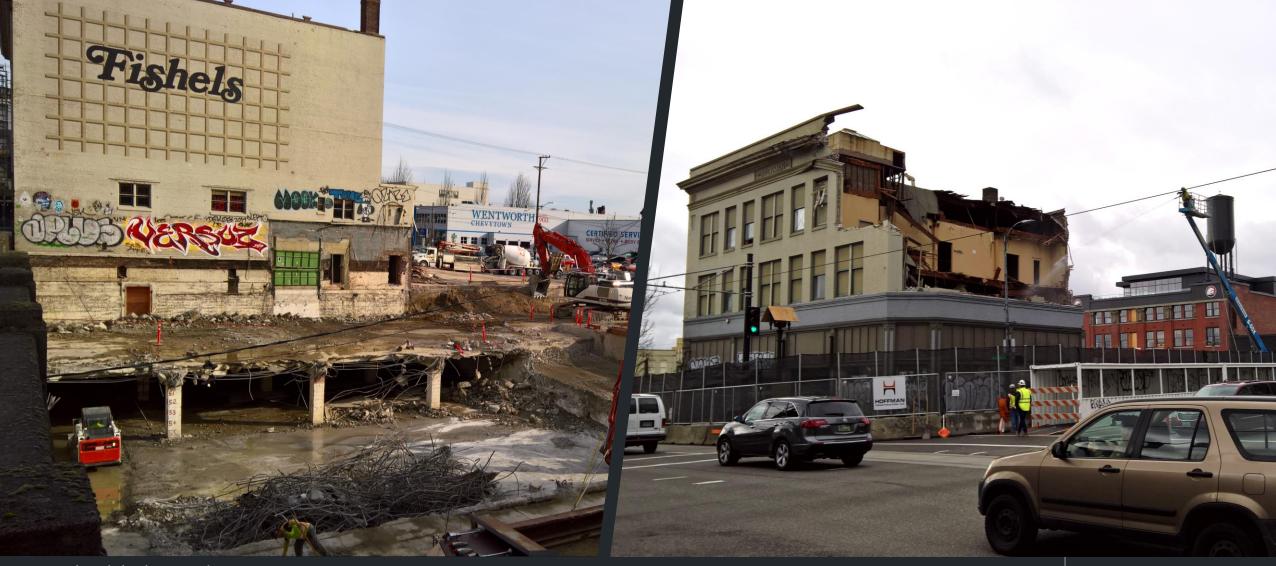

Formerly Fishels Furniture

5 SE Martin Luther King, Jr. Blvd., Portland

http://djcoregon.com/news/2018/02/20/photos-burnside-bridgehead-building-brought-down/

Building Longevity: Buckman Building (ca. 1912 – 2017) Demolition