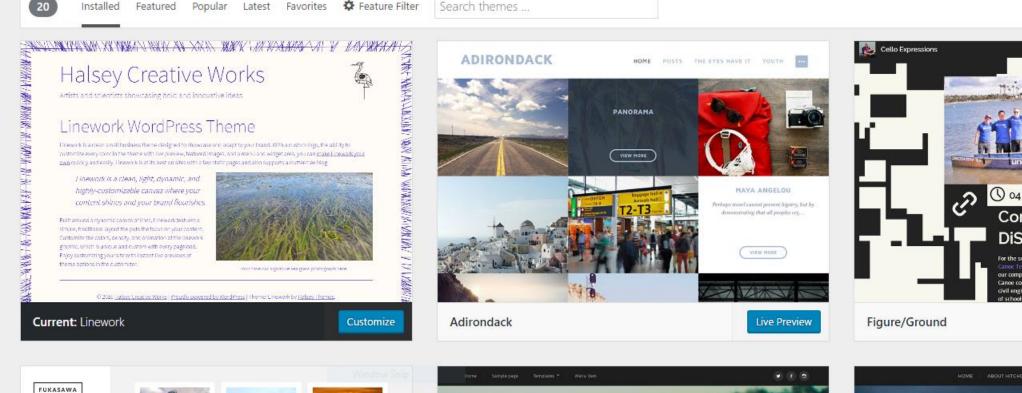

WordCamp Portland 2018 | Nick Halsey | http://nick.halsey.co/

ABOUT ME

PAGE TEMPLATES

ARCHIVE TEMPLATE

Current Theme
Linework Cus

Customize

Customize theme install design, October 2016 proposal

https://make.wordpress.org/core/2016/10/03/feature-proposal-a-new-experience-for-discovering-installing-and-previewing-themes-in-the-customizer/

Garfunke

3. Peer Feedback: Core Theme Installation (Customizer)

WordCamp Portland 2018 | Nick Halsey | http://nick.halsey.co/

Customize theme install design, October 2017 proposal (shipped in WordPress 4.9)