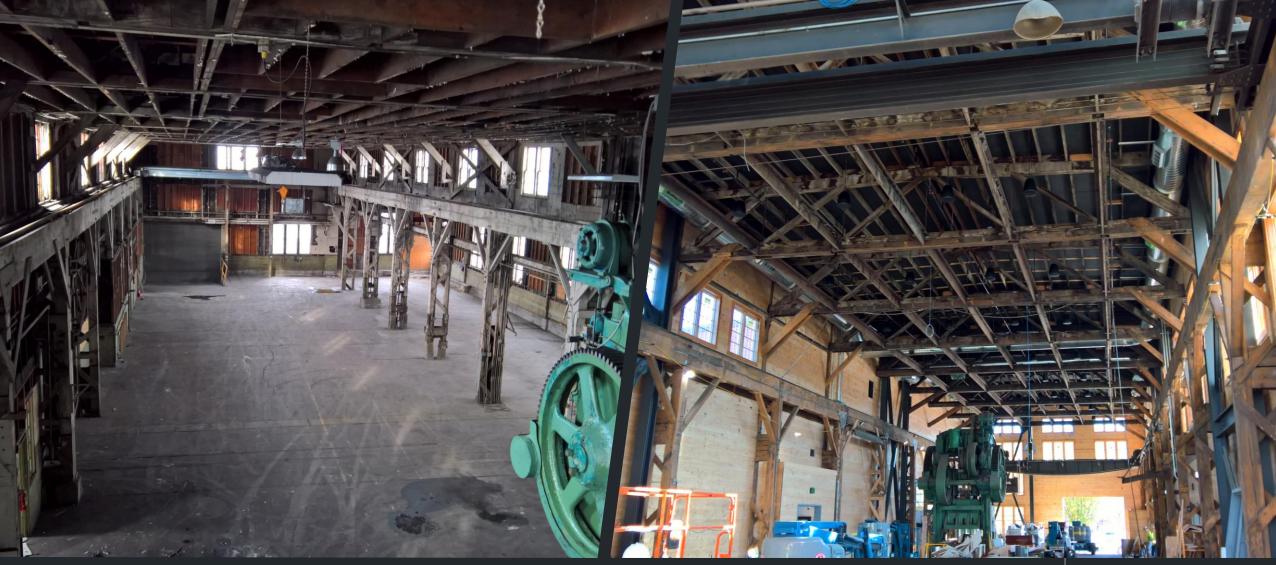

Formerly Fishels Furniture

5 SE Martin Luther King, Jr. Blvd., Portland

http://djcoregon.com/news/2018/02/20/photos-burnside-bridgehead-building-brought-down/

Building Longevity: Buckman Building (ca. 1912 – 2017) Demolition

# Adaptive Reuse

Built ca. 1912

Re-built 2018

http://reddonsalmon.com/

6. Adaptive Reuse: Redd East, Foundry → Event Center

WordCamp Portland 2018 | Nick Halsey http://nick.halsey.co/

Digital Lounge at the University of Southern California Annenberg School for Communication and Journalism Website: physical space with helpdesk, collaborative workspace, workshops, courses, and digital tutorials <a href="http://www.annenbergdl.org/">http://www.annenbergdl.org/</a>