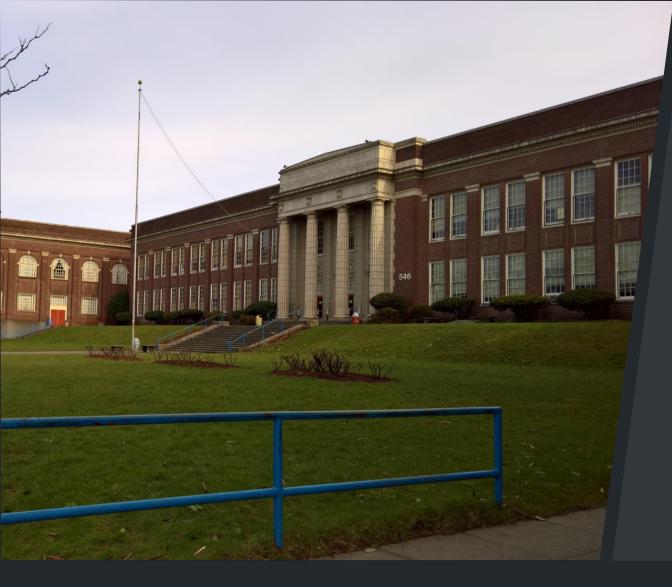

## Benson Polytechnic High School Reconstruction

Owner:

Portland Public Schools

Project Cost (est.):

\$269 million

Planning & Design Schedule: 2016 – 2021

Construction Schedule: 2021 – 2024

Typical schedule, budget, and process for large building projects <a href="https://www.pps.net/Page/1838">https://www.pps.net/Page/1838</a>